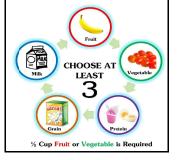

## Gluten Free Breakfast

|        | Monday                                           | Tuesday                                            | Wednesday                                           | Thursday                                                            |
|--------|--------------------------------------------------|----------------------------------------------------|-----------------------------------------------------|---------------------------------------------------------------------|
| Week 1 | GF Pancakes<br>Peach Applesauce<br>Juice<br>Milk | GF Muffin<br>Mixed Berry Cup<br>Juice<br>Milk      | Yogurt and Granola<br>Whole Fruit<br>Juice<br>Milk  | GF Donuts<br>Whole Apple<br>Juice<br>Milk                           |
| Week 2 | GF Waffle<br>Apple Slices<br>Juice<br>Milk       | GF Cereal Bowl<br>Mixed Fruit Cup<br>Juice<br>Milk | GF Chocolate Muffin<br>Whole Fruit<br>Juice<br>Milk | GF Cereal Bar<br>Cheese Stick<br>Whole Apple<br>Juice<br>Milk       |
| Week 3 | GF Cereal Bowl<br>Applesauce<br>Juice<br>Milk    | GF Pancakes<br>Pear Cup<br>Juice<br>Milk           | Yogurt and Granola<br>Whole Fruit<br>Juice<br>Milk  | GF Blueberry Muffin<br>Cheese Stick<br>Whole Apple<br>Juice<br>Milk |

Gluten, Soy, Corn, Nut Free Breakfast

|        | Monday              | Tuesday             | Wednesday   | Thursday              |
|--------|---------------------|---------------------|-------------|-----------------------|
| Week 1 | GF Muffin Blueberry | GF Chocolate Muffin | Omelet      | Chex Cereal Bowl      |
|        | Peach Applesauce    | Mixed Berry Cup     | Whole Fruit | Peach Cup             |
|        | Juice               | Juice               | Juice       | Juice                 |
|        | Milk                | Milk                | Milk        | Milk                  |
| Week 2 | GF Muffin Blueberry | GF Chocolate Muffin | Omelet      | Chex Cereal Bowl      |
|        | Apple Slices        | Mixed Fruit Cup     | Whole Fruit | Strawberry Applesauce |
|        | Juice               | Juice               | Juice       | Juice                 |
|        | Milk                | Milk                | Milk        | Milk                  |
| Week 3 | GF Muffin Blueberry | GF Chocolate Muffin | Omelet      | Chex Cereal Bowl      |
|        | Applesauce          | Pear Cup            | Whole Fruit | California Fruit Cup  |
|        | Juice               | Juice               | Juice       | Juice                 |
|        | Milk                | Milk                | Milk        | Milk                  |

#### PKU/ Dairy Free Breakfast

|        | Monday                                                         | Tuesday                                                 | Wednesday                                             | Thursday                                                |
|--------|----------------------------------------------------------------|---------------------------------------------------------|-------------------------------------------------------|---------------------------------------------------------|
| Week 1 | Muffin or Cereal Bar                                           | Trix Cereal Bar                                         | Apple Frudel                                          | Powdered Donuts                                         |
|        | Peach Applesauce                                               | Mixed Berry Cup                                         | Whole Fruit                                           | Whole Apple                                             |
|        | Juice                                                          | Juice                                                   | Juice                                                 | Juice                                                   |
|        | Almond Milk                                                    | Almond Milk                                             | Almond Milk                                           | Almond Milk                                             |
| Week 2 | Mini Cinni                                                     | Assorted Cereal Bowls                                   | Chocolate Muffin                                      | Strawberry Nutrigrain Bar                               |
|        | Apple Slices                                                   | Mixed Fruit Cup                                         | Whole Fruit                                           | Whole Apple                                             |
|        | Juice                                                          | Juice                                                   | Juice                                                 | Juice                                                   |
|        | Almond Milk                                                    | Almond Milk                                             | Almond Milk                                           | Almond Milk                                             |
| Week 3 | Assorted Cereal Bowls<br>Applesauce<br>Juice<br>Almond<br>Milk | Assorted Cereal Bar<br>Pear Cup<br>Juice<br>Almond Milk | Cherry Frudel<br>BWhole Fruit<br>Juice<br>Almond Milk | Blueberry Muffin<br>Whole Apple<br>Juice<br>Almond Milk |