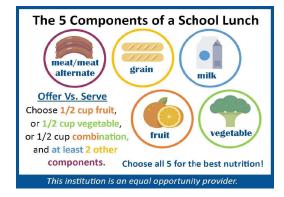

Alternate Entrées : Pre-packaged reimbursable variety of salads, wraps, sandwiches, PBJ Combo/ String cheese, and bento boxes are offered daily. Choice of non-fat white, non-fat chocolate milk and water offered daily. All whole grain products. Questions or Concerns? Contact Eric at greeneric@saydel.net