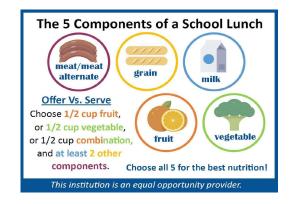

## **Gluten Free Lunch**

|        | Monday                                                                            | Tuesday                                                                                | Wednesday                                                                                    | Thursday                                                           |
|--------|-----------------------------------------------------------------------------------|----------------------------------------------------------------------------------------|----------------------------------------------------------------------------------------------|--------------------------------------------------------------------|
| Week 1 | GF Chicken Tenders<br>Steamed Corn<br>Romaine Salad<br>Mandarin Oranges           | Cheeseburger on GF<br>Bun<br>Mixed Veggies<br>Celery and Carrots<br>Diced Peaches      | GF Pasta w/ Marinara<br>Steamed Cauliflower<br>Garden Salad<br>Froot Joose Mango             | GF Pizza<br>Fiesta Beans<br>Mixed Fresh Veggies<br>Fruit Cocktail  |
| Week 2 | GF Chicken Chunks<br>Mashed Potato w/<br>Gravy<br>Grape Tomatoes<br>Diced Peaches | Hot Dog on GF Bun<br>Ranchero Beans<br>Baby Carrots<br>Strawberry Cup                  | GF Mac and Cheese<br>Baja Veggies<br>Pepper Strips<br>Chilled Sliced Apples                  | GF Pizza<br>Steamed Corn<br>Mixed Fresh Veggies<br>Sliced Pears    |
| Week 3 | GF Corn Dog<br>Potato Roundabouts<br>Grape Tomatoes<br>Diced Pineapple            | Loaded Mashed Potato<br>Bowl<br>Steamed Broccoli<br>Marinated Veggies<br>Sliced Apples | GF Tortillas w/ Taco Meat<br>Refried Beans<br>Lettuce, Cheese & Salsa<br>Fruit Punch Raisels | GF Pizza<br>Green Beans<br>Mixed Fresh Veggies<br>Black CherryMoji |

# Gluten, Corn, Soy & Nut Free Lunch

|        | Monday                                                                           | Tuesday                                                                                                                     | Wednesday                                                                                 | Thursday                                                                              |
|--------|----------------------------------------------------------------------------------|-----------------------------------------------------------------------------------------------------------------------------|-------------------------------------------------------------------------------------------|---------------------------------------------------------------------------------------|
| Week 1 | GF Mac and Cheese<br>(Diaya)<br>Mashed Potatoes<br>Baby Carrots<br>Diced Peaches | Chicken and (Diaya)<br>Cheese Quesadilla on<br>GF Tortilla<br>Pepper Strips<br>Sliced Apples                                | Grilled (Diaya) Cheese<br>on GF Bread<br>Crinkle Fries<br>Grape Tomatoes<br>Fruit Slushie | GF Pizza<br>Corn<br>Mixed Fresh Veggies<br>Banana                                     |
| Week 2 | GF Mac and Cheese<br>(Diaya)<br>Steamed Broccoli<br>Wango Mango<br>Applesauce    | Chicken and (Diaya)<br>Cheese Quesadilla on<br>GF Tortilla<br>Mixed Fresh Veggies<br>Broccoli and Carrots<br>Fruit Cocktail | Grilled (Diaya) Cheese<br>on GF Bread<br>Cucumber Slices<br>Cinnamon Apples               | GF Pizza<br>Steamed Carrots<br>Mixed Fresh Veggies<br>Blueberries and<br>Strawberries |
| Week 3 | GF Mac and Cheese<br>(Diaya)<br>Celery and Carrots<br>Sliced Pears               | Chicken and (Diaya)<br>Cheese Quesadilla on<br>GF Tortilla<br>Mixed Fresh Veggies<br>Lettuce and Tomato<br>Raisels          | Grilled (Diaya) Cheese<br>on GF Bread<br>Baby Carrots<br>Diced Peaches                    | GF Pizza<br>Potato Smiles<br>Mixed Fresh Veggies<br>Pineapple                         |

# **PKU/ Dairy Free Lunch**

|        | Monday                 | Tuesday                 | Wednesday             | Thursday             |
|--------|------------------------|-------------------------|-----------------------|----------------------|
| Week 1 | Mac and Cheese         | Chips, Cheese and Salsa | Pizza Munchable       | GF Pizza             |
|        | Steamed Corn           | French Fries            | Fresh Veggies         | Cauliflower          |
|        | Romaine Salad          | Cucumber Slices         | Grape Tomatoes        | Mixed Fresh Veggies  |
|        | Mandarin Oranges       | Fresh Fruit             | Fruit Cocktail        | Watermelon Slushie   |
| Week 2 | Mac and Cheese         | Chips, Cheese and Salsa | Pizza Munchable       | GF Pizza             |
|        | Normandy Blend Veggies | Ranchero Beans          | Fresh Veggies         | Steamed Broccoli     |
|        | Grape Tomatoes         | Baby Carrots            | Pepper Strips         | Mixed Fresh Veggies  |
|        | Diced Peaches          | Orange Slices           | Strawberry Applesauce | Bananas              |
| Week 3 | Mac and Cheese         | Chips, Cheese and Salsa | Pizza Munchable       | GF Pizza             |
|        | Steamed Corn           | Steamed Carrots         | Fresh Veggies         | Steamed Broccoli     |
|        | Grape Tomatoes         | Marinated Veggies       | Lettuce and Tomatoes  | Mixed Fresh Veggies  |
|        | Diced Pineapple        | Apple Slices            | Fruit Punch Raisels   | California Fruit Cup |

## **Dairy Free Lunch**

|        | Monday                                                                      | Tuesday                                                                        | Wednesday                                                                                          | Thursday                                                          |  |  |
|--------|-----------------------------------------------------------------------------|--------------------------------------------------------------------------------|----------------------------------------------------------------------------------------------------|-------------------------------------------------------------------|--|--|
| Week 1 | Crispitos<br>Fiesta Beans<br>Pepper Strips<br>Sliced Apples                 | Chicken Patty on WG<br>Bun<br>Crinkle Fries<br>Grape Tomatoes<br>Fruit Slushie | Pasta w/ Marinara<br>WG Cinnamon Roll<br>Baja Veggies<br>Romaine Salad w/ Italian<br>Diced Peaches | GF/ DF Pizza<br>Corn<br>Mixed Fresh Veggies<br>Banana             |  |  |
| Week 2 | Chips, Cheese and<br>Salsa<br>Corn<br>Celery and Carrots<br>Mixed Berry Cup | Pizza Munchable<br>Baked Beans<br>Coleslaw<br>Cinnamon Apples                  | Pasta w/ Marinara<br>Fried Rice<br>Green Beans<br>Cucumber Slices<br>Pineapple                     | GF Pizza<br>Steamed Carrots<br>Mixed Fresh Veggies<br>Whole Apple |  |  |
| Week 3 | Walking Taco<br>Refried Beans<br>Lettuce and Tomato<br>Raisels              | Hamburger on WG Bun<br>Ranch Potato Wedges<br>Baby Carrots<br>Diced Peaces     | Pasta w/ Marinara<br>Steamed Peas<br>Romaine Salad w/ Italian<br>Orange Slices                     | GF/ DF Pizza<br>Potato Smiles<br>Mixed Fresh Veggies<br>Pineapple |  |  |