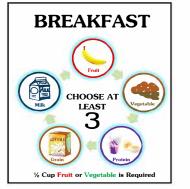

## Gluten Free Breakfast

|        | Monday                                           | Tuesday                                            | Wednesday                                           | Thursday                                                            |
|--------|--------------------------------------------------|----------------------------------------------------|-----------------------------------------------------|---------------------------------------------------------------------|
| Week 1 | GF Pancakes<br>Peach Applesauce<br>Juice<br>Milk | GF Muffin<br>Mixed Berry Cup<br>Juice<br>Milk      | Yogurt and Granola<br>Whole Fruit<br>Juice<br>Milk  | GF Donuts<br>Whole Apple<br>Juice<br>Milk                           |
| Week 2 | GF Waffle<br>Apple Slices<br>Juice<br>Milk       | GF Cereal Bowl<br>Mixed Fruit Cup<br>Juice<br>Milk | GF Chocolate Muffin<br>Whole Fruit<br>Juice<br>Milk | GF Cereal Bar<br>Cheese Stick<br>Whole Apple<br>Juice<br>Milk       |
| Week 3 | GF Cereal Bowl<br>Applesauce<br>Juice<br>Milk    | GF Pancakes<br>Pear Cup<br>Juice<br>Milk           | Yogurt and Granola<br>Whole Fruit<br>Juice<br>Milk  | GF Blueberry Muffin<br>Cheese Stick<br>Whole Apple<br>Juice<br>Milk |

Gluten, Soy, Corn, Nut Free Breakfast

|        | Monday              | Tuesday             | Wednesday   | Thursday              |
|--------|---------------------|---------------------|-------------|-----------------------|
| Week 1 | GF Muffin Blueberry | GF Chocolate Muffin | Omelet      | Chex Cereal Bowl      |
|        | Peach Applesauce    | Mixed Berry Cup     | Whole Fruit | Peach Cup             |
|        | Juice               | Juice               | Juice       | Juice                 |
|        | Milk                | Milk                | Milk        | Milk                  |
| Week 2 | GF Muffin Blueberry | GF Chocolate Muffin | Omelet      | Chex Cereal Bowl      |
|        | Apple Slices        | Mixed Fruit Cup     | Whole Fruit | Strawberry Applesauce |
|        | Juice               | Juice               | Juice       | Juice                 |
|        | Milk                | Milk                | Milk        | Milk                  |
| Week 3 | GF Muffin Blueberry | GF Chocolate Muffin | Omelet      | Chex Cereal Bowl      |
|        | Applesauce          | Pear Cup            | Whole Fruit | California Fruit Cup  |
|        | Juice               | Juice               | Juice       | Juice                 |
|        | Milk                | Milk                | Milk        | Milk                  |

#### PKU/ Dairy Free Breakfast

|        | Monday                                                         | Tuesday                                                 | Wednesday                                             | Thursday                                                |
|--------|----------------------------------------------------------------|---------------------------------------------------------|-------------------------------------------------------|---------------------------------------------------------|
| Week 1 | Muffin or Cereal Bar                                           | Trix Cereal Bar                                         | Apple Frudel                                          | Powdered Donuts                                         |
|        | Peach Applesauce                                               | Mixed Berry Cup                                         | Whole Fruit                                           | Whole Apple                                             |
|        | Juice                                                          | Juice                                                   | Juice                                                 | Juice                                                   |
|        | Almond Milk                                                    | Almond Milk                                             | Almond Milk                                           | Almond Milk                                             |
| Week 2 | Mini Cinni                                                     | Assorted Cereal Bowls                                   | Chocolate Muffin                                      | Strawberry Nutrigrain Bar                               |
|        | Apple Slices                                                   | Mixed Fruit Cup                                         | Whole Fruit                                           | Whole Apple                                             |
|        | Juice                                                          | Juice                                                   | Juice                                                 | Juice                                                   |
|        | Almond Milk                                                    | Almond Milk                                             | Almond Milk                                           | Almond Milk                                             |
| Week 3 | Assorted Cereal Bowls<br>Applesauce<br>Juice<br>Almond<br>Milk | Assorted Cereal Bar<br>Pear Cup<br>Juice<br>Almond Milk | Cherry Frudel<br>BWhole Fruit<br>Juice<br>Almond Milk | Blueberry Muffin<br>Whole Apple<br>Juice<br>Almond Milk |