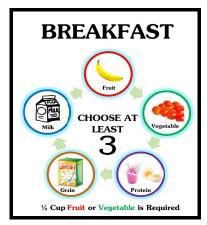

# BREAKFAST

|    |    | Ň  | ar 20 | 125 |    |    | 1  |    | A  | aril 20 | 125 |    | - 11 |    |    | M  | ay 20 | 25 |          | -  |
|----|----|----|-------|-----|----|----|----|----|----|---------|-----|----|------|----|----|----|-------|----|----------|----|
| Su | M  | T  | W     | T   | F  | 5  | SU | M  | T  | W       | 1   | F  | 5    | 54 | M  | T  | W     | T  | F        | 5  |
|    |    |    |       |     |    | 1  |    |    | 1  | 2       | 3   | 4  | 5    |    |    |    |       | 1  | 2        | 3  |
| 2  | 3  | 4  | 5     | 5   | 7  | 8  | 6  | 7  | 8  | 9       | 10  | 11 | 12   | 4  | 5  | 6  | 7     | B  | 9        | 10 |
| 9  | 10 | 11 | 12    | 14  | 14 |    | 13 | 14 | 15 | 16      | 17  | 18 | 19   | 11 | 12 | 13 | 14    | 15 | 16       | 17 |
| 16 | 17 | 18 | 19    | 20  | 21 | 22 | 20 | 21 | 22 | 23      | 24  | 25 | 26   | 18 | 19 | 20 | 21    | 22 | 23       | 24 |
| 23 | 24 | 26 | 16    | 27  | 28 | 29 | 27 | 28 | 29 | 30      |     |    |      | 25 | 26 | 27 | 28    | 29 | 30       | 31 |
| 30 | 31 | -  |       |     |    | -  |    |    |    |         |     |    |      |    |    |    |       |    | a set of |    |